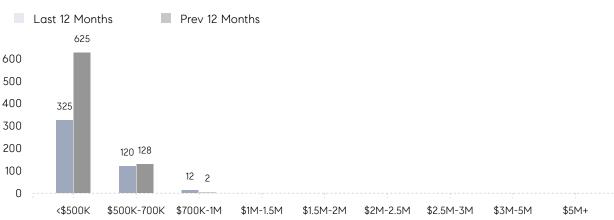

| % OF ASKING PRICE  | 111%      | 113%      |          |
|                | AVERAGE SOLD PRICE | \$624,714 | \$527,693 | 18%      |
|                | # OF CONTRACTS     | 40        | 43        | - 7%     |
|                | NEW LISTINGS       | 28        | 36        | -22%     |
| Condo/Co-op/TH | AVERAGE DOM        | 12        | 27        | -56%     |
|                | % OF ASKING PRICE  | 121%      | 108%      |          |
|                | AVERAGE SOLD PRICE | \$258,750 | \$276,667 | -6%      |
|                | # OF CONTRACTS     | 3         | 15        | -80%     |
|                | NEW LISTINGS       | 5         | 8         | -37%     |
|                |                    |           |           |          |

# Bloomfield

MAY 2023

#### Monthly Inventory





#### Contracts By Price Range

#### Listings By Price Range



COMPASS

 $\sim$   $\sim$   $\sim$   $\sim$   $\sim$ / / / / / / / //// | | | | | / ------

Compass makes no representations or warranties, express or implied, with respect to future market conditions or prices of residential product at the time the subject property or any competitive property is complete and ready for occupancy or with respect to any report, study, finding, recommendation or other information provided by Compass herein. Moreover, no warranty, express or implied, is made or should be assumed regarding the accuracy, adequacy, completeness, legality, reliability, merchantability or fitness for a particular purpose of any information, in part or whole, contained herein. All material is presented with the underst