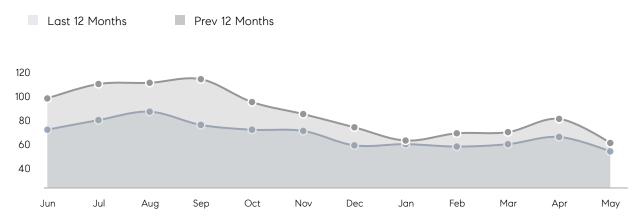

|                | % OF ASKING PRICE  | 111%      | 113%      |          |
|                | AVERAGE SOLD PRICE | \$624,714 | \$527,693 | 18%      |
|                | # OF CONTRACTS     | 40        | 43        | - 7%     |
|                | NEW LISTINGS       | 28        | 36        | -22%     |
| Condo/Co-op/TH | AVERAGE DOM        | 12        | 27        | -56%     |
|                | % OF ASKING PRICE  | 121%      | 108%      |          |
|                | AVERAGE SOLD PRICE | \$258,750 | \$276,667 | -6%      |
|                | # OF CONTRACTS     | 3         | 15        | -80%     |
|                | NEW LISTINGS       | 5         | 8         | -37%     |
|                |                    |           |           |          |

# Bloomfield

MAY 2023

#### Monthly Inventory





#### Contracts By Price Range

#### Listings By Price Range



COMPASS

 $\sim$   $\sim$   $\sim$   $\sim$   $\sim$ / / / / / / / //// | | | | | / ------

Compass makes no representations or warranties, express or implied, with respect to future market conditions or prices of residential product at the time the subject property or any competitive property is complete and ready for occupancy or with respect to any report, study, finding, recommendation or other information provided by Compass herein. Moreover, no warranty, express or implied, is made or should be assumed regarding the accuracy, adequacy, completeness, legality, reliability, merchantability or fitness for a particular purpose of any information, in part or whole, contained herein. All material is presented with the under